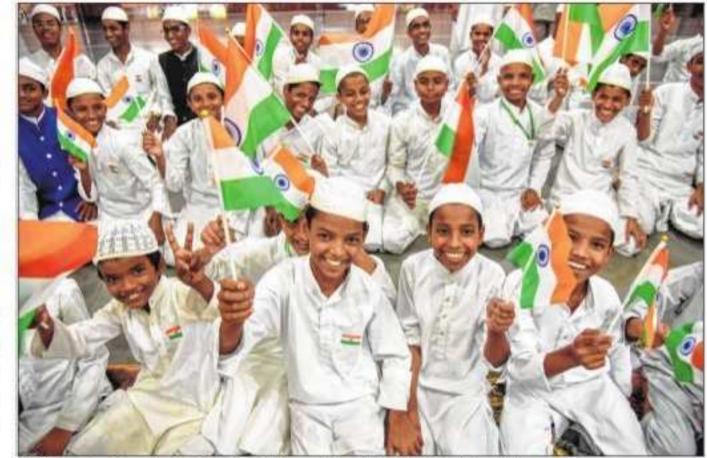

Chandrakant Jadhav and API Sapan Bishwas under the instructions of SP Dr Shivaji Rathod, initiated investigations.

The international mobile equipment identity (IMEI) numbers of the stolen

Madarsa students celebrate I-Day at Anjuman Islam Masjid in Navi Mumbai.