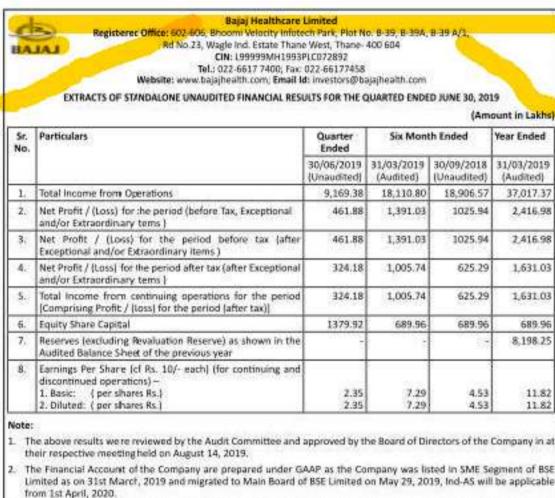

- Comparative Figures for quarters ended 30th June 2018 and 31st March, 2019 are not provided since Company was listed in SME Segment until 31st March, 2019 and was required to prepare and publish half yearly result instead of quarterly results uto 31st March 2019 Such half yearly figures published are provided which are not comparable.
- The figures of the previous period have been regrouped whenever necessary.
- The Statement as per Accounting Standard AS-17 on segment reporting is given as Annexure- A-
- EPS has been calculated on 13799200 Equity Shares of Rs. 10 each including Bomus issue of 6899600 Fully paid up equity Shares of Rs. 10/- each on April 11, 2019, consequently the EPS for previous reporting periods are adjusted

FOR BAJAJ HEALTHCARE LIMITED Sd/ Sajankumar Bajaj an & Managing Directo (DIN:00225950

| Reg                            | QUANTUM DIGITAL VISION<br>sistered Office : 416, Hubtown Solaris, N.S.Phadke Rd ,<br>CIN : L35999MH1980<br>Statement Of Unaudited Result for the                                                                                                                                                                                                                                                                                                                         | Opp Telli- Ga<br>PLC304763                                                             | alli, Andheri Ea                                                             |                          | was the co-owner of the said<br>premises and that the name of Shri<br>Pradeep Villhal Khot was recorded<br>as "Shri Pradeep L. Khot" in the<br>Agreement for Sale dated<br>20.07.2000. The said Applicant          | According to them, basic<br>treatment can be started on<br>this ambulance while the pa-<br>tient is being taken to a hos-                                                                                               | and Kashmir's special status<br>under Article 370 could be re-<br>voked because the entire so-<br>ciety showed determination,<br>and lauded Prime Minister<br>Narendra Modi's leadership                                                                                                              |
|--------------------------------|--------------------------------------------------------------------------------------------------------------------------------------------------------------------------------------------------------------------------------------------------------------------------------------------------------------------------------------------------------------------------------------------------------------------------------------------------------------------------|----------------------------------------------------------------------------------------|------------------------------------------------------------------------------|--------------------------|--------------------------------------------------------------------------------------------------------------------------------------------------------------------------------------------------------------------|-------------------------------------------------------------------------------------------------------------------------------------------------------------------------------------------------------------------------|-------------------------------------------------------------------------------------------------------------------------------------------------------------------------------------------------------------------------------------------------------------------------------------------------------|
| 51,<br>No.                     | Particulars       Current       Previous       Corresponding 3       has further represented to our clients that the said premises is free from all encumbrances and he is having free, clear and mar- of 73rd Independent       has further represented to our clients that the said premises is having free, clear and mar- of 73rd Independent       has further represented to our clients that the said premises is having free, clear and mar- of 73rd Independent | handed over to the district<br>authorities on the occasion<br>of 73rd Independence Day | and "willpower" for taking<br>such a decision.<br>People say about the prime |                          |                                                                                                                                                                                                                    |                                                                                                                                                                                                                         |                                                                                                                                                                                                                                                                                                       |
|                                |                                                                                                                                                                                                                                                                                                                                                                                                                                                                          | 30-Jun-19                                                                              | 31-Mar-19                                                                    | 30-Jun-18                | es.                                                                                                                                                                                                                | District Collector Kailas                                                                                                                                                                                               | minister that 'woh hain to                                                                                                                                                                                                                                                                            |
| 1                              | Total Income from Operations                                                                                                                                                                                                                                                                                                                                                                                                                                             |                                                                                        | 448.32                                                                       | +                        | Any person having any claim or                                                                                                                                                                                     |                                                                                                                                                                                                                         | mumkin hai' (if he is there,                                                                                                                                                                                                                                                                          |
|                                | Net Profit / (Loss) for the period<br>(before Tax, Exceptional and/<br>or Extraordinary items#)                                                                                                                                                                                                                                                                                                                                                                          | (10.54)                                                                                | (28.76)                                                                      | (23.83)                  | interest to or any interest in the<br>said premises and/or in the original<br>title deeds/documents in respect of                                                                                                  | treatment can be started on<br>this ambulance while the pa-<br>tient is being taken to a hos-<br>pital. The ambulance was<br>handed over to the district<br>authorities on the occasion<br>of 73rd Independence Day     | everything is possible),<br>which is "not wrong", Bhag-                                                                                                                                                                                                                                               |
| _                              | Net Profit / (Loss) for the period before tax<br>(after Exceptional and/or Extraordinaryitems#)                                                                                                                                                                                                                                                                                                                                                                          | (10.54)                                                                                | (28.76)                                                                      | (23.83)                  | lhe said premises by way of sale,<br>morlgage, assignment, charge,<br>trust, lien, possession, gift, inheri-                                                                                                       | health unit will make a valu-                                                                                                                                                                                           | 4th accused he                                                                                                                                                                                                                                                                                        |
| 4                              | Net Profit / (Loss) for the period after tax<br>(after Exceptional and/or Extraordinary items#)                                                                                                                                                                                                                                                                                                                                                                          | (11.69)                                                                                | (32.43)                                                                      | (22.74)                  | lance, mainlenance, lenancy,<br>lease, easement or otherwise how-<br>scever is hereby required to make                                                                                                             | health facilities in the re-<br>motevillages of Dahanu and                                                                                                                                                              | auto driver s                                                                                                                                                                                                                                                                                         |
|                                | Total Comprehensive Income for the period<br>[Comprising Profit / (Loss) for the period (after tax)<br>and Other Comprehensive Income (after tax)]                                                                                                                                                                                                                                                                                                                       | (11.69)                                                                                | (32.43)                                                                      | (22.74)                  | the same known in writing to the<br>undersigned, at their Office at<br>Room No. 5, Second Floor,<br>"Pawanputra Building", Maruti                                                                                  | Talking about the initia-<br>tive, GM (Operations) of the                                                                                                                                                               | FPJ BUREA                                                                                                                                                                                                                                                                                             |
| 6                              | Equity Share Capital                                                                                                                                                                                                                                                                                                                                                                                                                                                     | 303.50                                                                                 | 303.50                                                                       | 303.50                   | Temple Complex, 25-A, Maruli                                                                                                                                                                                       |                                                                                                                                                                                                                         | Fed up of being harassed by p                                                                                                                                                                                                                                                                         |
|                                | Reserves (excluding Revaluation Reserve) as shown<br>in the Audited Balance Sheet of the previous year                                                                                                                                                                                                                                                                                                                                                                   |                                                                                        |                                                                              | (1,423.82)               | Lane, Forl, Mumbai-400 001 wilhin<br>14 (fourlean) days from the date of                                                                                                                                           | the beneficiaries of the bullet                                                                                                                                                                                         | torickshaw driver, Ramesh Par<br>ted suicide in Kolhapur on Au                                                                                                                                                                                                                                        |
|                                | Earnings Per Share (of Rs. 10/- each) (for<br>continuing and discontinued operations) -<br>1) Basic:<br>2) Diluted:                                                                                                                                                                                                                                                                                                                                                      | (0.39)<br>(0.39)                                                                       | (1.07)<br>(1.07)                                                             | (0.75)<br>(0.75)         | publication hereof, otherwise our<br>clients shall presume that the said<br>premises is free from all encum-<br>brances and the claim, if any,<br>received thereafter will be consid-<br>ered as waived.           | ka, we came across the fact<br>that the taluka is in dire need<br>of basic medical facilities.<br>"Considering this, we had set                                                                                         | rested three people in the cas<br>complaint the following day.<br>On Wednesday, they arrested t<br>hadev Gongane, and booked h                                                                                                                                                                        |
| (a) 1<br>ui<br>oi<br>ai<br>Dat | tes:-<br>The above is an extract of the detailed format of Quarter<br>nder Regulation 33 of the SEBI (Listing and Other Disclosur<br>f the Quarterly Financial Results are available on the websi<br>nd the our Company i.e. www.qil.in<br>e : - 16th August, 2019<br>ce : - Mumbai                                                                                                                                                                                      | e Requirementes of the Stoc                                                            | nts) Regulation<br>ck Exchange(s)<br>ntum Digital V<br>a Dassani             | s, 2015. The full format | Mumbai daled 141h day of Augusl,<br>2019.<br>MVS. GOPAL C. POOJARY<br>& CO. ADVOCATES<br>Room No. 5, Second Floor,<br>Pawanputra Building,<br>Maruti Templa Complex,<br>25-A, Maruti Lane, Fort,<br>Mumbai-400 001 | This ambulance, equipped<br>with modern medical ma-<br>chinery, is the next step to-<br>wards this cause," he added.<br>Around 109 kms, out of the<br>total 507 kms route of the bul-<br>let train, passes through Pal- | the Indian Penal Code for abeta<br>ident of Pachgaon, was already<br>of attempted murder.<br>According to police sources,<br>Colony in Pachgaon, had borro<br>terest, for his daughter's wedd<br>the money, but the accused kep<br>of the remainder of the loan.<br>legedly drove Patil to suicide, s |