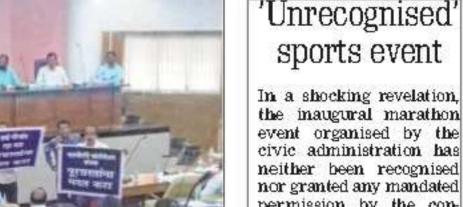

# **Ruckus in MBMC meeting over 'unrecognised' Mayor Marathon** Congress demands cancellation, BJP adamant

SURESH GOLANI Bhayandar

Even though the state has been battling the flood, the general body meeting of the Mira Bhayandar Municipal Corporation (MBMC) witnessed unruly scenes on Wednesday over the holding of Mayor Marathon.

The Congress-led Opposition kept on demanding the cancellation of the publicised event and instead spend the funds on flood relief, while the unfazed BJP rulers remained adamant, triggering a war of words between members of both par-

ties. Shouting slogans against the insensitivity of the BJPled ruling governance, some Congress members rushed to the well of the house and waved black banners, condemning the event, which according to them, was nothing but a sinister ploy to extract political mileage ahead of the assembly election.

However, the BJP defended it and claimed the preparation was in the final stages and it was impossible to cancel the event that is expected to be attended by 9,000 runners. Intervening to diffuse the situation, Municipal Commissioner Balaji Khatgaokar said, "apart from myself pledging a one-month salary, class 1/ II officers will

donate 15-day and class II/IV

employees will donate 5-day

salary, thus raising Rs1.25

Staring at a financial mess,

crore for the flood relief."

civic administration has neither been recognised nor granted any mandated permission by the concerned athletic federation, thus raising a question mark on the validity of certificates that will be awarded to the winners. Attributing the clash of dates with Mayor's Marathon in Thane as the reason for the non-recognition, civic officials daimed there was nothing illegal in conducting the marathon.

MBMC has already drawn flak for the way it planned lakh spending plan has been the Mayor Marathon on Auchalked out for the marathon gust 18. After wiping out a by holding out the begging major portion of its cash rebowl in front of private esserves on the Mayor's Trotablishments, seeking sponsorships and donations. phy an extravagant Rs65