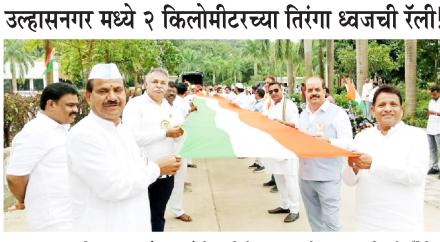

भासवन फसवणक केली

उल्हासनगर, दि. १५ (वार्ताहर) : येथील रिजन्सी औंटिलिया गृहसंकुलात आज १५ ऑगस्ट २०२३ रोजी २ किलोमीटर लांबीच्या तिरंगा ध्वजची रॅ ली काढण्यात आली. या रॅलीचे उद्घाटन दिव्यांगांच्या हस्ते करण्यात आले, उल्हासनगर विधानसभा क्षेत्राचे आमदार कुमार ऐलानी, उद्योगपती महेश अग्रवाल तसेच शहरातील सर्वपक्षीय नेते यावेळी उपस्थित होते. रिजन्सी ॲंटिलिया गृहसंकुल, सामाजिक कार्यकर्ते आशिष यादव, उल्हास नदी बचाओ कृती समिती, उल्हासनगर अंध संघटना, महामाया असंघटित महिला कामगार संघटना, उल्हासनगर स्मशानभूमी समिती, हिंदी भाषिक संघटना, दशमेश पिता शिख युवा संघटना, श्यामला सेवा प्रतिष्ठान, सिमरन सखी संस्था यांच्या सहकार्याने हा २ किलोमीटरचा तिरंगा बनविण्यात आला असल्याची माहिती कार्यक्रमाचे समनव्यक शशिकांत दायमा यांनी

आज दुपारी १ वाजता रिजन्सी ॲंटिलिया दिली. गृहसंकुलाच्या भव्य पटांगणात, उल्हास नदीच्या काठावर मानवी साखळी बनवून ही तिरंगा ध्वजची रॅली काढण्यात आली

उपस्थित १०० पेक्षा अधिक दिव्यांग बंधूंनी या २ किलोमीटरच्या तिरंगा रॅलीचे उदुघाटन केले. उद्योगपर्त महेश अग्रवाल, भाजपचे आमदार कुमार आयलानी प्रदीप रामचंदानी, शिवसेना ( उबाठा ) धनंजय बोडारे राष्ट्रवादी काँग्रेसचे भरत गंगोत्री, शिवाजी रगडे, संतोष पांडे, मोनू सिद्दीकी, काँग्रेसचे रोहित साळवे, मैनुद्दीन शेख,बंडू देशमुख व इतर अनेक राजकीय नेते व कार्यकर्ते यावेळी उपस्थित होते. या अभूतपूर्व तिरंगा रॅलीची राष्ट्रीय आणि आंतरराष्ट्रीय रेकॉर्ड बुकमध्ये नोंद करण्यासाठी प्रयत्न केले जाणार असल्याची माहिती शशिकांत दायमा यांनी दिली.