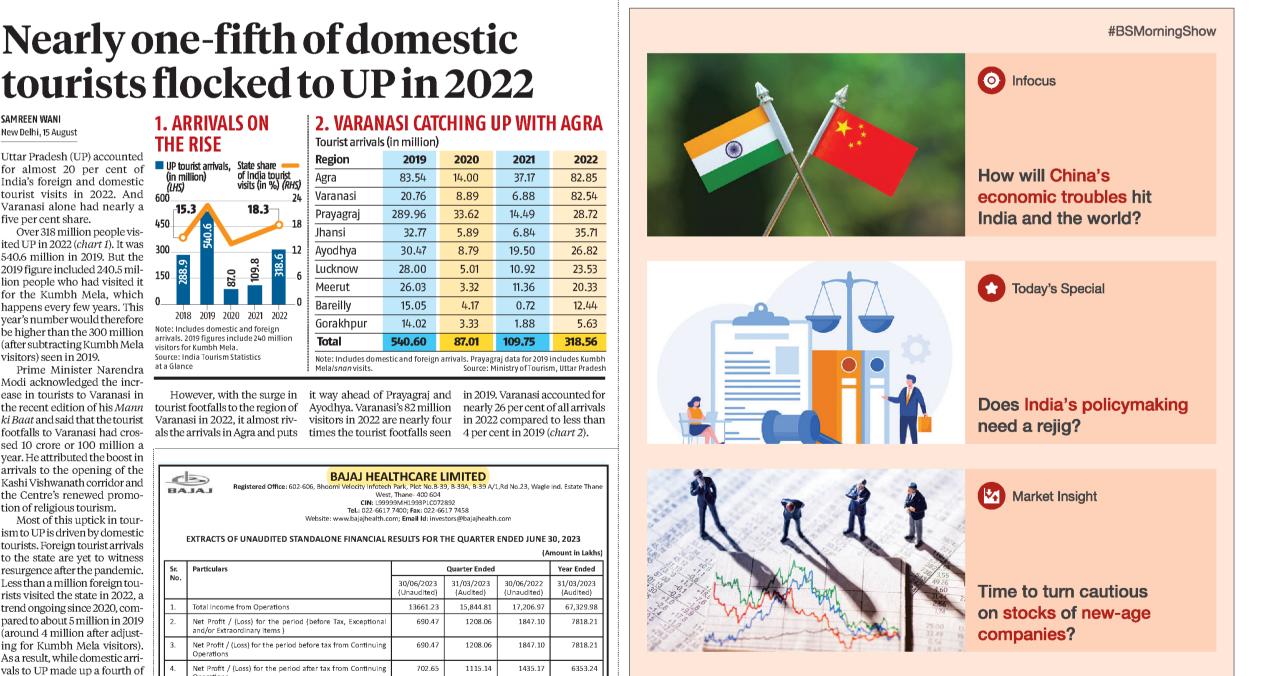

Nearly one-fifth of domestic

### SAMREEN WANI New Delhi, 15 August

THE RISE Uttar Pradesh (UP) accounted for almost 20 per cent of India's foreign and domestic tourist visits in 2022. And 600 Jaranasi alone had nearly five per cent share. Over 318 million people via ited UP in 2022 (chart 1). It wa 540.6 million in 2019. But th 2019 figure included 240.5 mi lion people who had visited for the Kumbh Mela, which happens every few years. Th year's number would therefo be higher than the 300 millio (after subtracting Kumbh Me visitors) seen in 2019. Prime Minister Narendr Modi acknowledged the increase in tourists to Varanasi in the recent edition of his Mann ki Baat and said that the tourist footfalls to Varanasi had crossed 10 crore or 100 million a year. He attributed the boost in arrivals to the opening of the Kashi Vishwanath corridor and the Centre's renewed promotion of religious tourism. Most of this uptick in tourism to UP is driven by domestic tourists. Foreign tourist arrivals to the state are yet to witness resurgence after the pandemic. Less than a million foreign tourists visited the state in 2022, a trend ongoing since 2020, compared to about 5 million in 2019 around 4 million after adjusting for Kumbh Mela visitors). As a result, while domestic arrivals to UP made up a fourth of all domestic footfalls in India. it accounted for just 7.6 per cent of all foreign arrivals to the country in 2022 compared to over 15 per cent in 2019. However, tourists prefer flocking to some regions in the state more than others, the UP tourism ministry's data shows. Over 3 million people visited the state's most recognisable monument, the Taj Mahal, in 2021-22. Between April 2022 and February 2023, another 4.8 million flocked to see the monument. Overall, nearly 83 million people visited the region of Agra in 2022, just 0.8 per cent less than the arrivals in 2019. No surprise then that Agra accounts for over a quarter of all tourists to the state.

| 450  | 15.3      |      |                      | 18.3  |       | 18 |
|------|-----------|------|----------------------|-------|-------|----|
| -0.4 |           | 0.6  |                      |       |       |    |
| 300  |           | 5    |                      |       | 50    | 1  |
| 150  | 288.9     |      | 87.0                 | 109.8 | 318.6 |    |
| 0    |           |      |                      |       |       |    |
|      | 2018      | 2019 | 2020                 | 2021  | 2022  | 2  |
|      |           |      | nestic a<br>es inclu |       |       | n  |
|      | ors for K | umbh | Mela.                |       |       |    |
|      |           |      | ism Stat             |       |       |    |

(in million)

(LHS)

tourist footfalls to the region of Varanasi in 2022, it almost riv-

|     | Note: Includes dom<br>Mela <i>lsnan</i> visits. | estic and foreign |       | raj data for 2019<br>1inistry of⊺ourisi |        |
|-----|-------------------------------------------------|-------------------|-------|-----------------------------------------|--------|
| n   | Total                                           | 540.60            | 87.01 | 109.75                                  | 318.56 |
|     | Gorakhpur                                       | 14.02             | 3.33  | 1.88                                    | 5.63   |
| _0  | Bareilly                                        | 15.05             | 4.17  | 0.72                                    | 12.44  |
| Ū   | Meerut                                          | 26.03             | 3.32  | 11.36                                   | 20.33  |
| _6  | Lucknow                                         | 28.00             | 5.01  | 10.92                                   | 23.53  |
| _12 | Ayodhya                                         | 30.47             | 8.79  | 19.50                                   | 26.82  |
| _18 | Jhansi                                          | 32.77             | 5.89  | 6.84                                    | 35.71  |
| 10  |                                                 |                   |       |                                         |        |