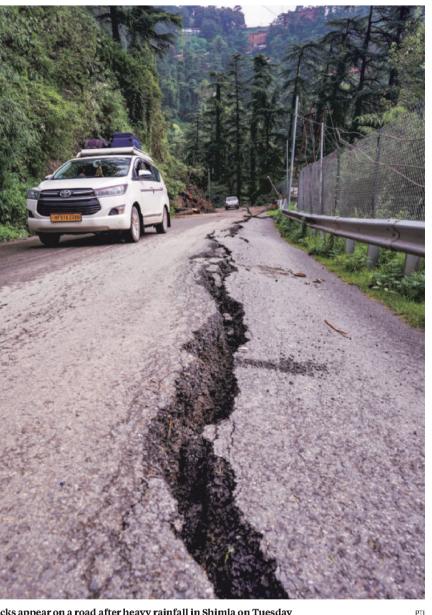

# Houses collapse in Shimla landslide, 2 feared trapped

### PRESS TRUST OF INDIA Shimla, 15 August

t least eight houses, including six makeshift ones, were razed to the ground and a slaughterhouse was buried under debris in a landslide in Krishnanagar locality here on Tuesday evening.

The body of a girl was found near the

Cracks appear on a road after heavy rainfall in Shimla on Tuesday

banks of the Mandakini river in Munkutiya, Rudraprayag district disaster management officer Nandan Singh Rajwar said.